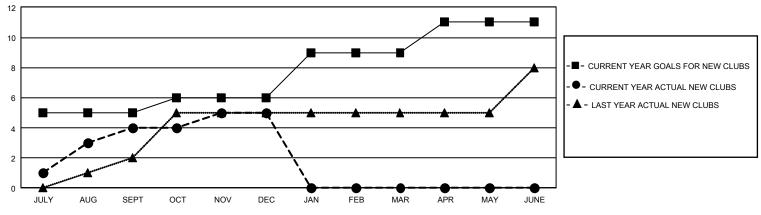

## GAT MONTHLY MEMBERSHIP PROGRESS REPORT Result

GMT Constitutional Area 5 - E, Group N

REPORT DOES NOT INCLUDE CLUBS IN UNDISTRICTED AREAS.

| Clubs                 |               |           |               | Members               |                         |                         |                                                    |
|-----------------------|---------------|-----------|---------------|-----------------------|-------------------------|-------------------------|----------------------------------------------------|
| RESULTS FOR 2023-2024 |               |           |               | RESULTS FOR 2023-2024 |                         |                         |                                                    |
| QUARTER               | NEW CLUB GOAL | NEW CLUBS | DROPPED CLUBS | QUARTER               | MBER GROWTH NET<br>GOAL | MEMBER GROWTH<br>ACTUAL | DROPPED MEMBERS<br>ACTUAL (including<br>transfers) |
| JULY/AUG/SEPT         | - 15          | 4         | 2             | JULY/AUG/SEPT         | 230                     | 1,023                   | 303                                                |
| OCT/NOV/DEC           | 3             | 1         | 9             | OCT/NOV/DEC           | 170                     | 304                     | 521                                                |
| JAN/FEB/MAR           | 9             | 0         | 0             | JAN/FEB/MAR           | 170                     | 0                       | 0                                                  |
| APR/MAY/JUNE          | 6             | 0         | 0             | APR/MAY/JUNE          | 290                     | 0                       | 0                                                  |