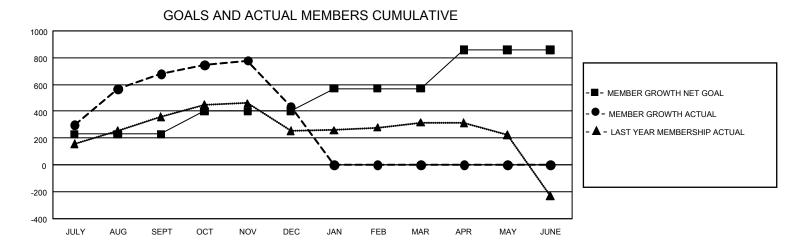

## GAT MONTHLY MEMBERSHIP PROGRESS REPORT Result

GMT Constitutional Area 5 - E, Group N

REPORT DOES NOT INCLUDE CLUBS IN UNDISTRICTED AREAS.

| Clubs                 |               |           |               | Members               |                         |                         |                                                    |
|-----------------------|---------------|-----------|---------------|-----------------------|-------------------------|-------------------------|----------------------------------------------------|
| RESULTS FOR 2023-2024 |               |           |               | RESULTS FOR 2023-2024 |                         |                         |                                                    |
| QUARTER               | NEW CLUB GOAL | NEW CLUBS | DROPPED CLUBS | QUARTER               | MBER GROWTH NET<br>GOAL | MEMBER GROWTH<br>ACTUAL | DROPPED MEMBERS<br>ACTUAL (including<br>transfers) |
| JULY/AUG/SEPT         | - 15          | 4         | 2             | JULY/AUG/SEPT         | 230                     | 1,023                   | 303                                                |
| OCT/NOV/DEC           | 3             | 1         | 9             | OCT/NOV/DEC           | 170                     | 304                     | 521                                                |
| JAN/FEB/MAR           | 9             | 0         | 0             | JAN/FEB/MAR           | 170                     | 0                       | 0                                                  |
| APR/MAY/JUNE          | 6             | 0         | 0             | APR/MAY/JUNE          | 290                     | 0                       | 0                                                  |